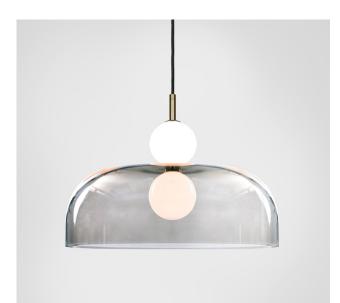

## MARC WOOD

A hand spun shade suspended between two white glass orbs creating an echoed glow of light via the illusion of mirrored reflections.

## Echo Pendant

Lamp & Shade

<u>Dimensions cm</u> H 35cm x W 45cm x D 45cm

<u>Dimensions inch</u> H 13.7in x W 17.7in x D 17.7in

<u>Material</u> Glass + Brass

<u>Weight</u> 2.5 kg/5.5 lb

<u>Finishes - metal</u> Brushed Brass, Brushed Nickel Blackened Steel <u>Suspension</u> 2m/79in. Cable - Black