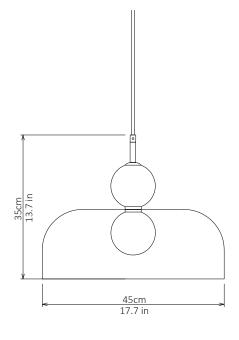

## Echo Pendant

Lamp & Shade

<u>Dimensions cm</u> H 35cm x W 45cm x D 45cm

<u>Dimensions inch</u> H 13.7in x W 17.7in x D 17.7in

<u>Material</u> Glass + Brass

<u>Weight</u> 2.5 kg/5.5 lb

<u>Finishes - metal</u> Brushed Brass, Brushed Nickel Blackened Steel <u>Suspension</u> 2m/79in. Cable - Black